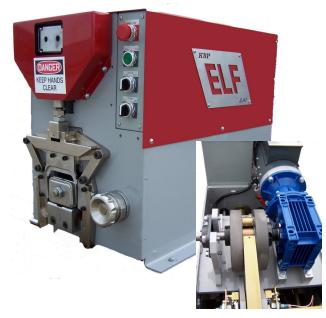

#### **FEATURES**

- Adjustable finger dies
- · Stainless steel selector knob
- Replaceable length control rods
- One Machine
- Auto-Switch between profiles
- Front mounted 4 corner crimper is standard
- Positive dual engagement system
- · Reverse switch
- Heavy duty double cam followers
- All steel unitized frame
- Baked on powder coat paint finish
- Optional round and square dies available
- Wear pads to eliminate frame damage.
- One year limited warranty.

#### **SPECIFICATIONS**

- Dies included: Combo,2x3 & 3x4 A&B. 2x3 or 3x4 machine only include only those specific dies w/ A&B. Round dies optional at extra charge
- Cycle Time is 7 seconds for 75 degree elbow
- Motor: Direct drive 1 1/2 HP, 110 vac
- Dimensions: 35"D x 20 1/4"W x 24 3/4" H
- Weight: 650 lbs.
- Material: Max. .032 aluminum & 24 ga steel
- Operation: Automatic or Manual

# THE MOST COMPLETE ELBOW FORMER EVER BUILT AND STILL PORTABLE

BENDS 24 GA STEEL ON 110 VOLTS

Manufactured By